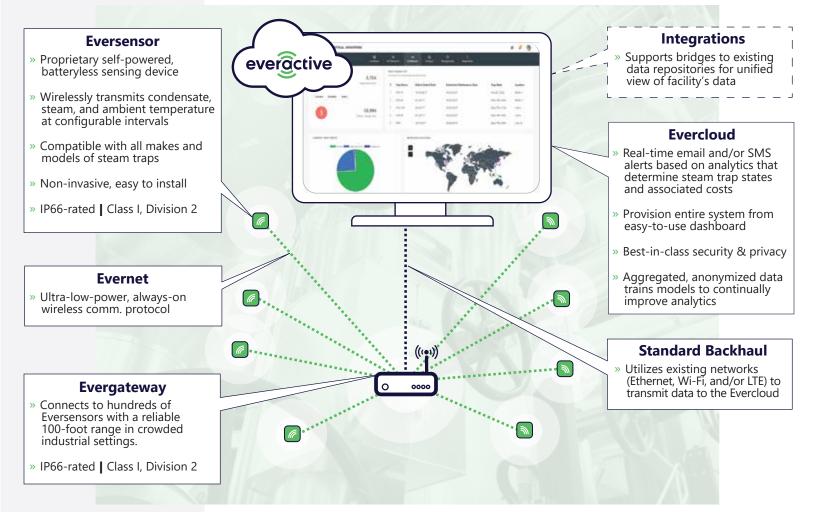

## STM Eversystem End-to-End Schematic

Contact us today to discover how much you can save!

sales@everactive.com

Santa Clara, CA Ann Arbor, MI Charlottesville, VA

sales@everactive.com www.everactive.com

### Wireless steam trap monitoring that scales:

» Capture failures without inefficient manual audits

» Drive energy savings & reduce risk of costly downtime

» Improve site-wide safety & sustainability

Everactive produces data intelligence for the physical world. Operating without batteries, the company's always-on wireless sensors deliver continuous cloud-based analytics at a scale not possible with battery-powered devices. Everactive's end-to-end solutions are built upon groundbreaking advances in ultra-low-power circuit design and wireless communication that allow it to power its Eversensors exclusively from harvested energy. The company has developed the required networking and cloud software to deliver an out-of-the-box service focused on providing high-value insights from newly generated and self-sustaining data streams.